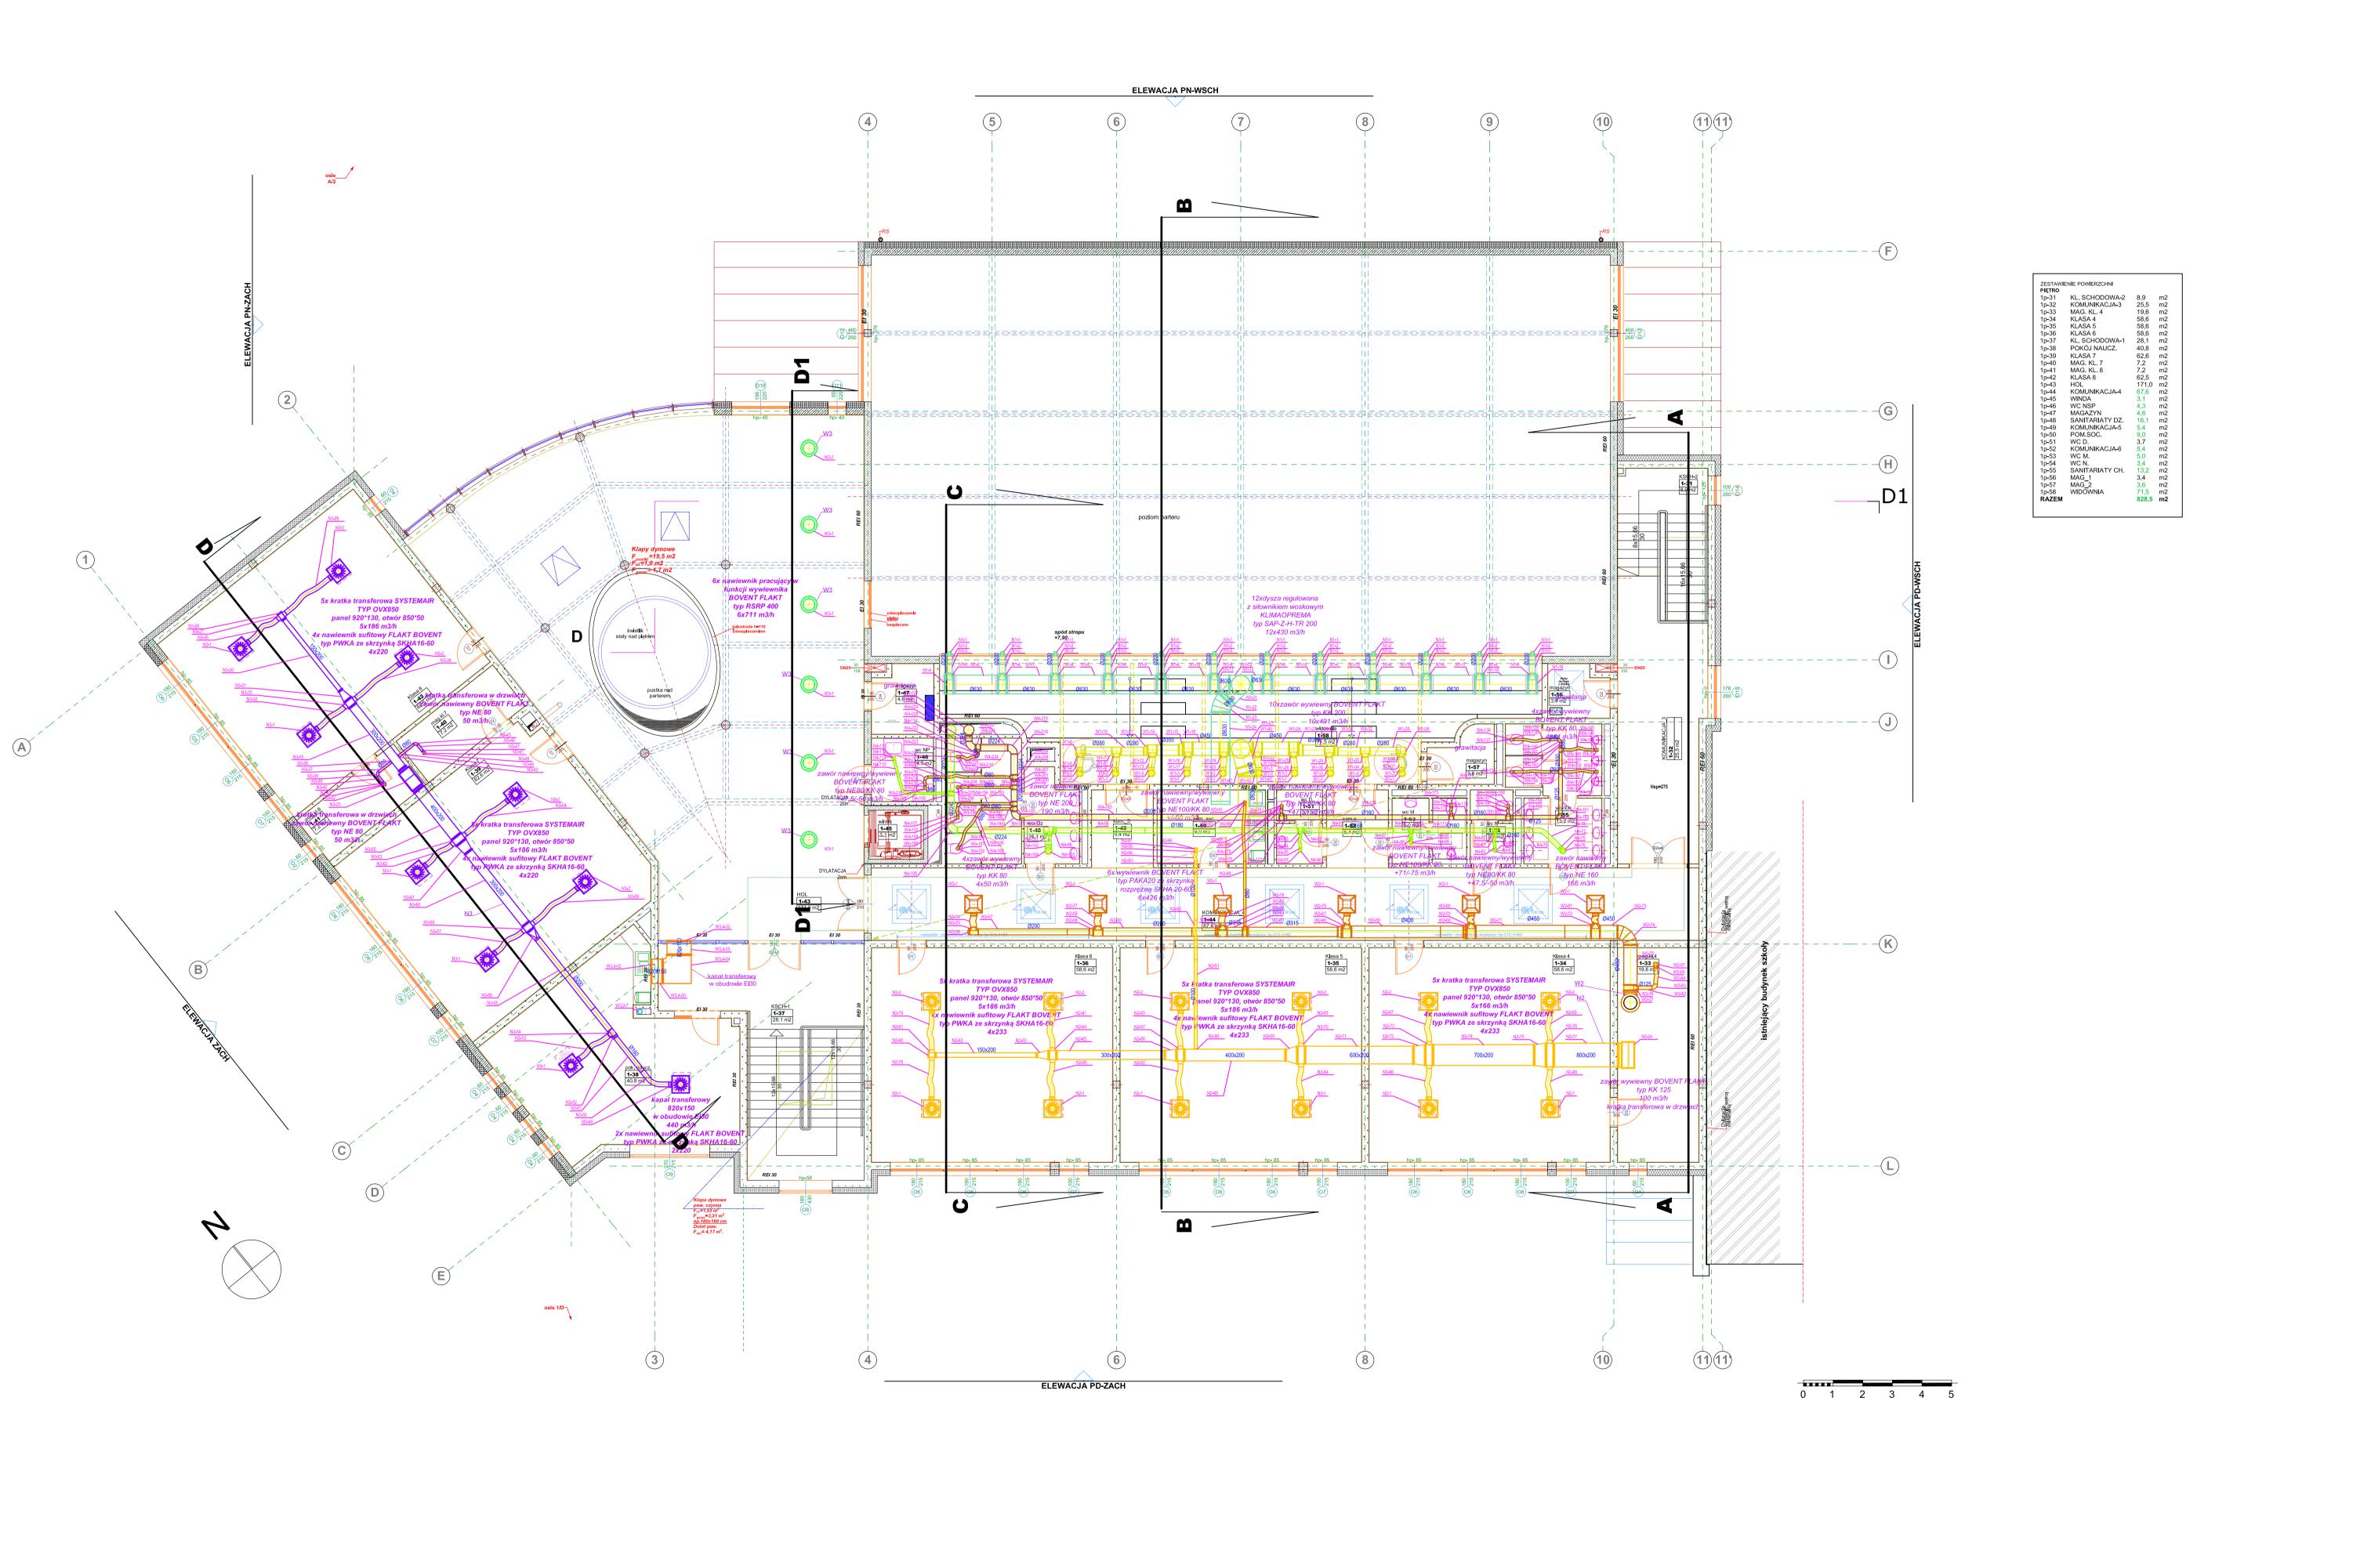

Treść rysunku

Numer projektu

Data rozpoczęcia projektu

UZRĄD GMINY W KAŹMIERZU - 64-530 Kaźmierz, ul. Szamotulska 20

Instalacje wentylacji mechanicznej - rzut I piętra

UWAGA ! PROJEKT INSTALACJI ROZPATRYWAĆ ŁĄCZNIE Z PROJ. ARCHITEKTURY I BRANZOWYMI Wszelkie prawa zastrzeżone. Powielanie lub wykorzystywanie niezgodne z przeznaczeniem bez zgody właściciela i projektanta dokumentacji zabronione.